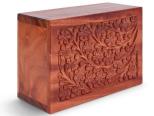

#### HAND-CARVED ROSEWOOD URN

Enjoy the beauty and detail of this hand-carved piece of art that graces the top of this unique wooden urn.