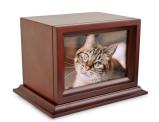

#### **SERENITY URN**

Add a favorite 4"x 6" photo of your beloved friend to their final resting place and remember a life well lived.